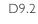

Compatible with all good amplifiers, the floorstanding D7.2 and D9.2 deliver exceptional resolution and low-frequency power, communicating a vibrant realism to music of all genres. With their slim enclosures and smart modern finishes, they're easy to place in dedicated listening rooms or everyday living spaces.

## **TECHNICAL SPECIFICATION**

| MODEL | DESCRIPTION           | DRIVE UNITS                    | $H\timesW\timesD$   | WEIGHT |
|-------|-----------------------|--------------------------------|---------------------|--------|
| D7.2  | 2.5-way floorstanding | 2 × LF 18cm, HF 2.2cm          | 98 × 19.2 × 33.3cm  | 21.2kg |
| D9.2  | 3-way floorstanding   | I × MF & 2 × LF I8cm, HF 2.2cm | 115.5 x 21 x 39.8cm | 35kg   |

| MODEL | RESPONSE     | IMPEDANCE        | AMPLIFIER   | SENSITIVITY | CROSSOVER     |
|-------|--------------|------------------|-------------|-------------|---------------|
| D7.2  | 29Hz - 25kHz | 8 ohms (min 5.0) | 25-200watts | 90dB        | 900Hz, 3.2kHz |
| D9.2  | 27Hz - 25kHz | 8 ohms (min 4.6) | 25-250watts | 90dB        | 500Hz, 4.2kHz |

D7.2

D7.2

D9.2