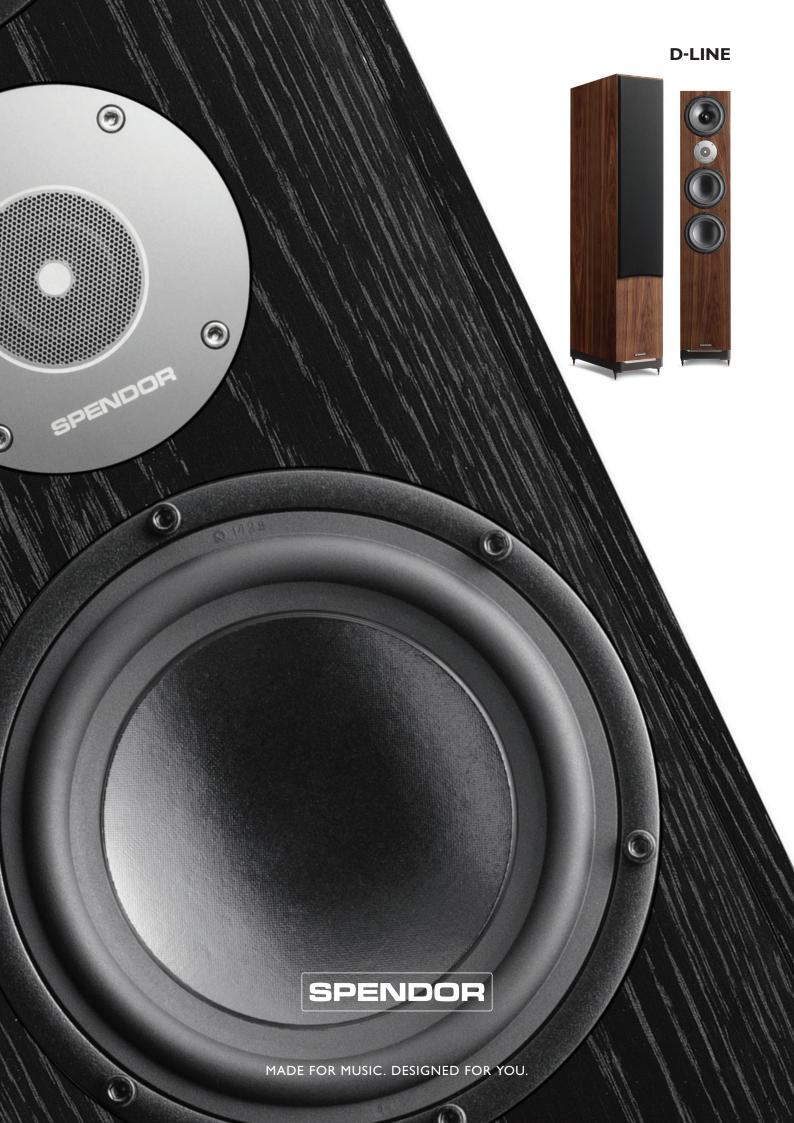

Our Spendor D-Line loudspeakers combine cutting-edge research and technical innovation with real-world design. They bring captivating sound quality to the music you love and fit easily and unobtrusively into any setting.

Compatible with all good amplifiers, the floorstanding D7.2 and D9.2 deliver exceptional resolution and low-frequency power, communicating a vibrant realism to music of all genres. With their slim enclosures and smart modern finishes, they're easy to place in dedicated listening rooms or everyday living spaces.

All D-Line loudspeakers draw on our research into cabinet damping, advanced polymers, amplifier-loudspeaker interface, low-frequency airflow and sound behaviour. An inspiring and satisfying choice for audiophiles and discerning music-lovers.

## HIGHLIGHTS

- Spendor LPZ high frequency driver
- Fifth Generation Twin-Venturi Linear-Flow port
- New Spendor EP77 Polymer cones
- New Kevlar composite cone low frequency bass drivers
- Spendor Dynamic Damping cabinet technology
- Five finishes Black Oak, Oak, Walnut, Cherry & Satin White
- Multi-Award winning
- Calibrated and matched to broadcast reference standard
- Designed and Manufactured in the UK