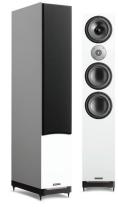

Compatible with all good amplifiers, the floorstanding D7.2 and D9.2 deliver exceptional resolution and low-frequency power, communicating a vibrant realism to music of all genres. With their slim enclosures and smart modern finishes, they're easy to place in dedicated listening rooms or everyday living spaces.

## **TECHNICAL SPECIFICATION**

| MODEL | DESCRIPTION           | DRIVE UNITS                    | $H\timesW\timesD$   | WEIGHT |
|-------|-----------------------|--------------------------------|---------------------|--------|
| D7.2  | 2.5-way floorstanding | 2 × LF 18cm, HF 2.2cm          | 98 × 19.2 × 33.3cm  | 21.2kg |
| D9.2  | 3-way floorstanding   | I × MF & 2 × LF I8cm, HF 2.2cm | 115.5 x 21 x 39.8cm | 35kg   |

| MODEL | RESPONSE     | IMPEDANCE        | AMPLIFIER   | SENSITIVITY | CROSSOVER     |
|-------|--------------|------------------|-------------|-------------|---------------|
| D7.2  | 29Hz - 25kHz | 8 ohms (min 5.0) | 25-200watts | 90dB        | 900Hz, 3.2kHz |
| D9.2  | 27Hz - 25kHz | 8 ohms (min 4.6) | 25-250watts | 90dB        | 500Hz, 4.2kHz |

D7.2

D7.2

D9.2