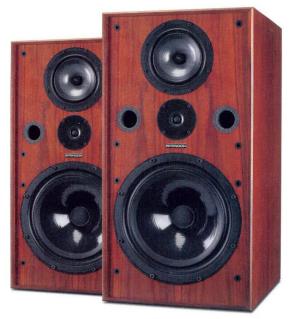

# Look beyond their functional, homely exterior and the **Spendor SP100R** speakers are beautiful

THINK OF YOUR ideal speaker. If the words modern, stylish or small find themselves forming any part of your description, stop reading now. These Spendors aren't any of those things.

The SP100R are part of Spendor's Classic range and are mildly modified versions of a design going back decades.

Get past the washing machine-like size and lack of cosmetic niceties, if you can, and you will hear one of the most engaging speakers around. There are rivals that go louder, deeper and faster, but few if any can deliver music - any music from Metallica to Madonna to Mahler - in such a fluid, natural and downright insightful manner.

#### Ugly is only skin deep...

The unglamorous driver combination of 19mm soft-dome tweeter, 16cm polypropylene midrange and chunky 30cm Bextrene bass won't give techies any thrills, but in this speaker they produce a sound of almost magical seamlessness and flowing dynamics.

### → VERDICT

The SP100Rs remain some of the most charming speakers money can buy

SENSITIVITY 90dB/W/m **IMPEDANCE** 8 ohms **FREQUENCY** RESPONSE 45Hz-20kHz (3dB limits) **POWER HANDLING** 125 watts **BIWIRE** Yes DIMENSIONS (h x w-x d) 70 x 37 x 43cm WEIGHT 36kg each FINISH Rosenut, cherry, black