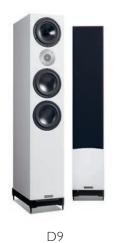

Compatible with all good amplifiers, the floorstanding D7 and D9 deliver exceptional resolution and low-frequency power, communicating a vibrant realism to music of all genres. With their slim enclosures and smart modern finishes, they're easy to place in dedicated listening rooms or everyday living spaces.

## **TECHNICAL SPECIFICATION**

| MODEL | DESCRIPTION           | DRIVE UNITS                    | $H \times W \times D$ | WEIGHT |
|-------|-----------------------|--------------------------------|-----------------------|--------|
| D7    | 2.5-way floorstanding | 2 × LF 180mm, HF 22mm          | 980 x 192 x 333mm     | 21kg   |
| D9    | 3-way floorstanding   | I × MF & 2 × LF 180mm, HF 22mm | 1155 × 210 × 398mm    | 35kg   |