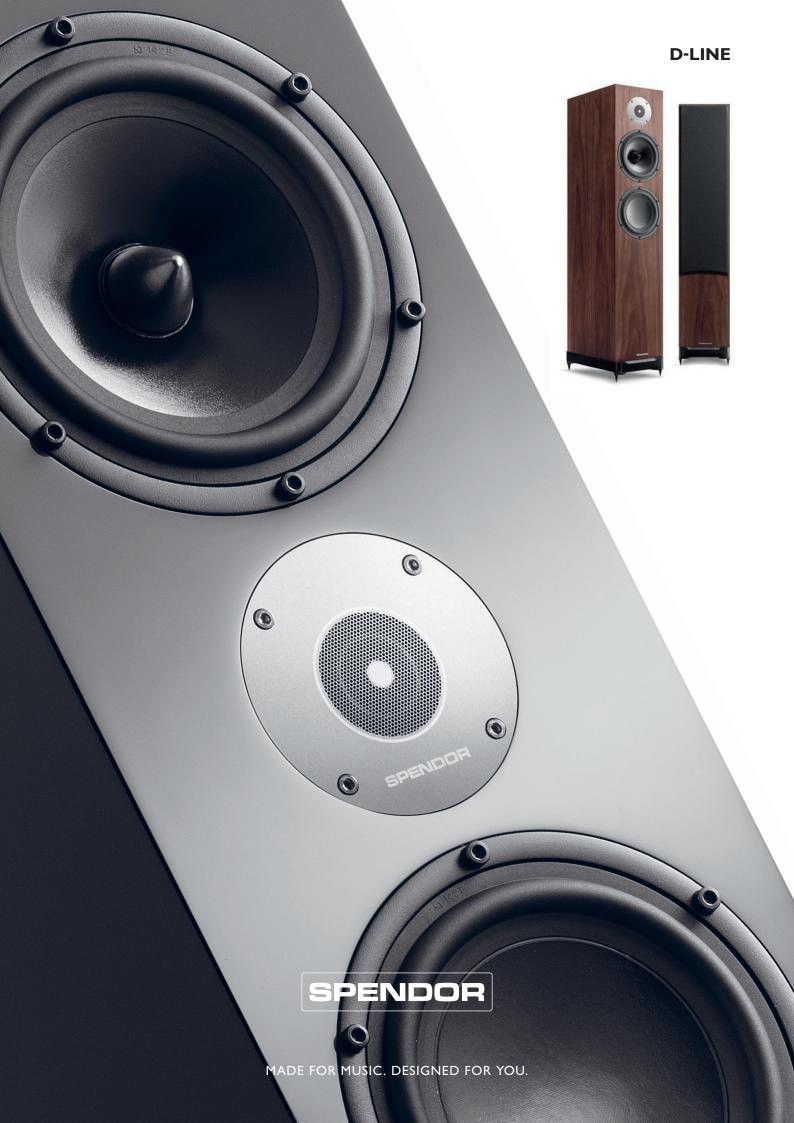

Our new Spendor D-Line loudspeakers combine cuttingedge research and technical innovation with real-world design. They bring captivating sound quality to the music you love and fit easily and unobtrusively into any setting.

All D-Line loudspeakers draw on our research into cabinet damping, advanced polymers, amplifier-loudspeaker interface, low-frequency airflow and sound behaviour. An inspiring and satisfying choice for audiophiles and discerning music-lovers.

## **HIGHLIGHTS**

- Spendor LPZ high frequency driver
- Fifth Generation Twin-Venturi Linear-Flow port
- New Spendor EP77 Polymer cones
- New Kevlar composite cone low frequency bass drivers
- Spendor Dynamic Damping cabinet technology
- Four elegant natural veneer finishes with premium options
- Multi-Award winning
- Calibrated and matched to broadcast reference standard
- British design and manufacture